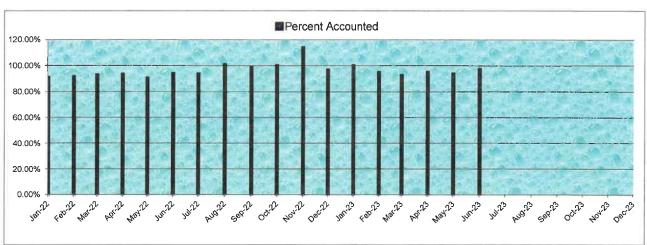

#### MONTHLY TOTAL

| Production:                  | 29.463 | MG |
|------------------------------|--------|----|
| Amount Purchased:            | 0.000  | MG |
| Total Amount:                | 29.463 | MG |
| Consumption: (Billed)        | 28.631 | MG |
| 46 I/C & Main breaks         | 0.000  | MG |
| Maint. / Leaks / Flushing    | 0.000  | MG |
| Est. Amt. Sold to HC MUD 151 | 0.000  | MG |
| Total:                       | 28.631 | MG |
| Daily Average Production:    | 0.988  | MG |
| Percent Accounted For:       | 97.18% |    |
|                              |        |    |

#### **WATER PRODUCTION REPORT**

July 18, 2023

| Mandle Mana | Amt Pumped<br>MG | Amt Billed MG | Matina MO | A             | Amount<br>HC 151 | Total   | Percent   |
|-------------|------------------|---------------|-----------|---------------|------------------|---------|-----------|
| Month /Year |                  |               | Maint. MG | Amt. Sold I/C |                  | Amount  | Accounted |
| Jan-22      | 22.266           | 16.936        | 2.500     | 0.000         | 0.800            | 20.236  | 90.88%    |
| Feb-22      | 19.401           | 16.923        | 0.000     | 0.000         | 0.800            | 17.723  | 91.35%    |
| Mar-22      | 22.811           | 18.373        | 2.000     | 0.000         | 0.800            | 21.173  | 92.82%    |
| Apr-22      | 26.228           | 21.959        | 1.700     | 0.000         | 0.800            | 24.459  | 93.26%    |
| May-22      | 31.864           | 26.073        | 1.900     | 0.000         | 0.800            | 28.773  | 90.30%    |
| Jun-22      | 37.878           | 34.370        | 0.300     | 0.000         | 0.850            | 35.520  | 93.77%    |
| Jul-22      | 38.503           | 32.204        | 3.000     | 0.000         | 0.800            | 36.004  | 93.51%    |
| Aug-22      | 41.787           | 25.172        | 1.500     | 16.075        | 0.800            | 42.047  | 100.62%   |
| Sep-22      | 42.716           | 23.564        | 1.500     | 17.652        | 0.800            | 42.016  | 98.36%    |
| Oct-22      | 43.532           | 25.661        | 1.500     | 17.071        | 0.800            | 43.532  | 100.00%   |
| Nov-22      | 23.051           | 25.473        | 0.000     | 0.000         | 0.800            | 26.273  | 113.98%   |
| Dec-22      | 23.603           | 19.516        | 2.500     | 0.000         | 0.800            | 22.816  | 96.67%    |
| Jan-23      | 21.913           | 17.401        | 3.712     | 0.000         | 0.800            | 21.913  | 100.00%   |
| Feb-23      | 18.295           | 16.441        | 0.100     | 0.000         | 0.800            | 17.341  | 94.79%    |
| Mar-23      | 24.079           | 20.448        | 1.000     | 0.000         | 0.800            | 22.248  | 92.40%    |
| Apr-23      | 22.020           | 20.106        | 0.000     | 0.000         | 0.800            | 20.906  | 94.94%    |
| May-23      | 24.809           | 21.941        | 0.500     | 0.000         | 0.800            | 23.241  | 93.68%    |
| Jun-23      | 29.463           | 28.631        | 0.000     | 0.000         | 0.000            | 28.631  | 97.18%    |
| Jul-23      |                  |               |           |               |                  |         |           |
| Aug-23      |                  |               |           |               |                  |         |           |
| Sep-23      |                  |               |           |               |                  |         |           |
| Oct-23      |                  |               |           |               |                  |         |           |
| Nov-23      |                  |               |           |               |                  |         |           |
| Dec-23      |                  |               |           |               |                  |         |           |
| Total       | 514.219          | 411.192       | 23.712    | 50.798        | 13.650           | 494.852 | 1728.50%  |
| Average     | 28.568           | 22.844        | 1.317     | 2.822         | 0.758            | 27.492  | 96.03%    |