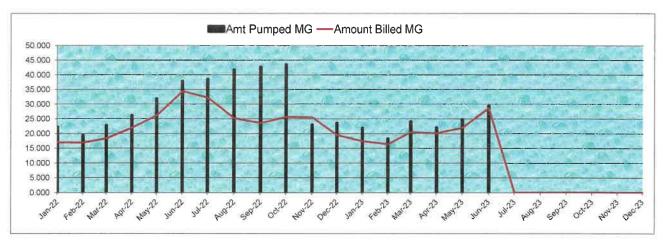

#### MONTHLY TOTAL

| Production:                  | 29.463 | MG |
|------------------------------|--------|----|
| Amount Purchased:            | 0.000  | MG |
| Total Amount:                | 29.463 | MG |
| Consumption: (Billed)        | 28.631 | MG |
| 46 I/C & Main breaks         | 0.000  | MG |
| Maint. / Leaks / Flushing    | 0.000  | MG |
| Est. Amt. Sold to HC MUD 151 | 0.000  | MG |
| Total:                       | 28.631 | MG |
| Daily Average Production:    | 0.988  | MG |
| Percent Accounted For:       | 97.18% |    |
|                              |        |    |

#### **WATER PRODUCTION REPORT**

July 18, 2023

| Mandle Mana | Amt Pumped<br>MG | Amt Billed MG | Matina MO | A             | Amount<br>HC 151 | Total   | Percent   |
|-------------|------------------|---------------|-----------|---------------|------------------|---------|-----------|
| Month /Year |                  |               | Maint. MG | Amt. Sold I/C |                  | Amount  | Accounted |
| Jan-22      | 22.266           | 16.936        | 2.500     | 0.000         | 0.800            | 20.236  | 90.88%    |
| Feb-22      | 19.401           | 16.923        | 0.000     | 0.000         | 0.800            | 17.723  | 91.35%    |
| Mar-22      | 22.811           | 18.373        | 2.000     | 0.000         | 0.800            | 21.173  | 92.82%    |
| Apr-22      | 26.228           | 21.959        | 1.700     | 0.000         | 0.800            | 24.459  | 93.26%    |
| May-22      | 31.864           | 26.073        | 1.900     | 0.000         | 0.800            | 28.773  | 90.30%    |
| Jun-22      | 37.878           | 34.370        | 0.300     | 0.000         | 0.850            | 35.520  | 93.77%    |
| Jul-22      | 38.503           | 32.204        | 3.000     | 0.000         | 0.800            | 36.004  | 93.51%    |
| Aug-22      | 41.787           | 25.172        | 1.500     | 16.075        | 0.800            | 42.047  | 100.62%   |
| Sep-22      | 42.716           | 23.564        | 1.500     | 17.652        | 0.800            | 42.016  | 98.36%    |
| Oct-22      | 43.532           | 25.661        | 1.500     | 17.071        | 0.800            | 43.532  | 100.00%   |
| Nov-22      | 23.051           | 25.473        | 0.000     | 0.000         | 0.800            | 26.273  | 113.98%   |
| Dec-22      | 23.603           | 19.516        | 2.500     | 0.000         | 0.800            | 22.816  | 96.67%    |
| Jan-23      | 21.913           | 17.401        | 3.712     | 0.000         | 0.800            | 21.913  | 100.00%   |
| Feb-23      | 18.295           | 16.441        | 0.100     | 0.000         | 0.800            | 17.341  | 94.79%    |
| Mar-23      | 24.079           | 20.448        | 1.000     | 0.000         | 0.800            | 22.248  | 92.40%    |
| Apr-23      | 22.020           | 20.106        | 0.000     | 0.000         | 0.800            | 20.906  | 94.94%    |
| May-23      | 24.809           | 21.941        | 0.500     | 0.000         | 0.800            | 23.241  | 93.68%    |
| Jun-23      | 29.463           | 28.631        | 0.000     | 0.000         | 0.000            | 28.631  | 97.18%    |
| Jul-23      |                  |               |           |               |                  |         |           |
| Aug-23      |                  |               |           |               |                  |         |           |
| Sep-23      |                  |               |           |               |                  |         |           |
| Oct-23      |                  |               |           |               |                  |         |           |
| Nov-23      |                  |               |           |               |                  |         |           |
| Dec-23      |                  |               |           |               |                  |         |           |
| Total       | 514.219          | 411.192       | 23.712    | 50.798        | 13.650           | 494.852 | 1728.50%  |
| Average     | 28.568           | 22.844        | 1.317     | 2.822         | 0.758            | 27.492  | 96.03%    |