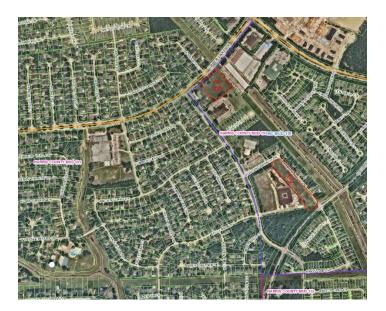

- 8. **Engineer's Report**. President Parker recognized Mr. Kotlan, who presented to and reviewed with the Board the Engineer's Report, a copy of which is attached hereto as *Exhibit G*.
- Mr. Kotlan reported on the utility relocations related to the FM 1960 widening and stated that BGE is waiting on the future phase to complete water system modifications which include the lowering of the water line crossing FM 1960 at Woodland Hills Dr. He noted that the Texas Department of Transportation ("TxDOT") will be constructing a sound wall along Kingwood Glen this week and TxDOT will be crossing a sanitary sewer line in an easement. He stated that BGE has located the line and are monitoring the construction to make sure TxDOT doesn't damage the line.
- Mr. Kotlan reported on the Water Plant No. 2 Expansion, and stated that the warranty period ends December 12, 2023.
- Mr. Kotlan reported on the Barents Drive Lift Station. He stated that the City of Houston added a design change to the lift station and BGE is making revisions to the plans.
- Mr. Kotlan reported on the Wastewater Treatment Plant and stated that the project is in construction. He stated that the gates were delivered last week, and that BGE will be meeting with the contractor this week to coordinate the bypass system.
- Mr. Kotlan reported on the Capital Improvement Plan. He stated that BGE is working on an update to the Capital Improvement Plan.
- Mr. Kotlan reported on the Lead and Copper Rule. He stated that the deadline for Phase 1 is October 16, 2024.
- Mr. Kotlan reported on the Emergency Preparedness Plan. He stated that BGE is working with WWWMS to update the District's Emergency Preparedness Plan to account for the new facilities that have been constructed and new information since it was prepared in 2010.
- Mr. Kotlan reported on the Woodland Hills Tract. He stated that BGE had discussions with Mr. Malmquist and his engineer, Calvin Weiman, about the 16 acre tract at Woodland Hills and Fm 1960, which is under contract for development as apartments. He noted that Mr. Malmquist is requesting a feasibility study. Mr. Malmquist introduced himself to the Board and discussed the development. He stated that the development is under 400 multifmaily units and is income restricted to middle class. Discussion ensued. Mr. Kotlan stated that the deposit for the feasibility study is \$5,000. Upon motion by Director Frank, seconded by Director Moore, after full discussion and the question being put to the Board, the Board voted unanimously to authorize the feasibility study subject to payment and escrow agreement.
- Mr. Kotlan reported on the Harris County Municipal Utility District No. 151 ("MUD No. 151") tract and stated that BGE received inquiries from MUD No. 151 regarding two tracts in the District's service area.
- Mr. Kotlan reported on the Flood Control Study. He stated that BGE was contracted by Ryan Cole for information on the District facilities near the flood control facilities, and that flood control is conducting a study for future expansion of the facilities.
  - Mr. Kotlan reported on the 5733 FM 1960 East. He stated that Prasad Maragani contacted