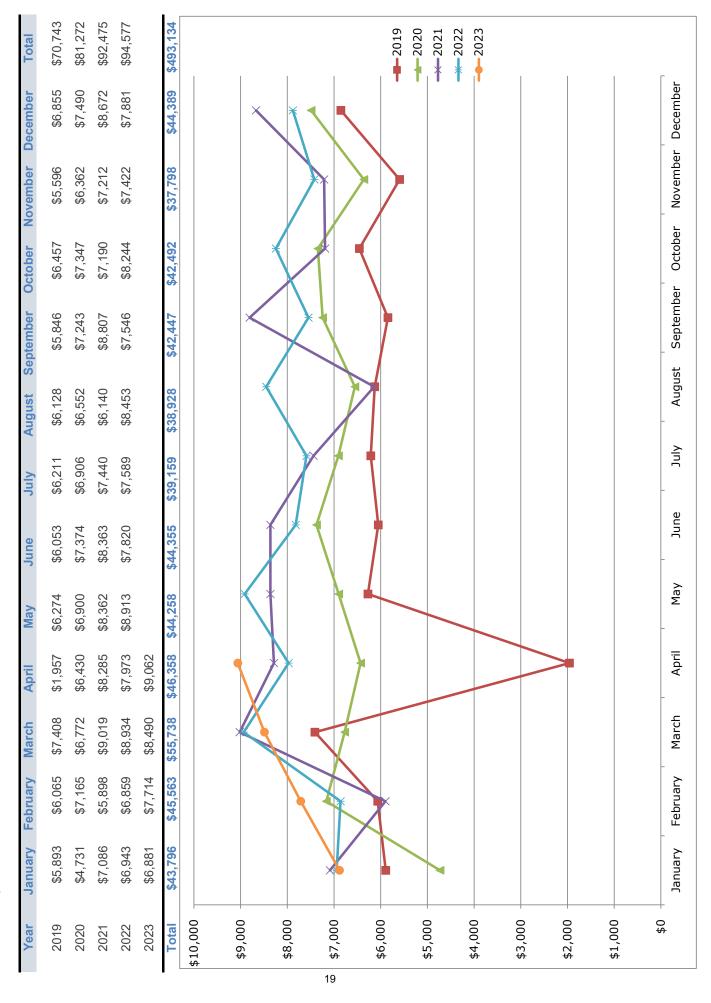

Click here to return to the Home Page.

HARRIS COUNTY MUD 109

JANUARY 2023 THROUGH DECEMBER 2024 ANNUAL RECAP COLLECTIONS REPORT

|                   | January       | any            | February       |    | March         | April      | May              | June            | ylut | August             | September | October | November | December |                 |
|-------------------|---------------|----------------|----------------|----|---------------|------------|------------------|-----------------|------|--------------------|-----------|---------|----------|----------|-----------------|
| COLLECTIONS:      | 2023          | <b>E</b>       | 2023           |    | 2023          | 2023       | 2023             | 2023            | 2023 | 2023               | 2023      | 2023    | 2023     | 2023     |                 |
| WATER PAYMENTS    | \$ 59.3       | 59,385,45      | \$ 45,559.71   | 69 | 48,112.65 \$  | 52,674.35  | \$ 51,094.74     | \$ 48,230.11    |      |                    |           |         |          |          | \$ 305,057.01   |
| SEWER PAYMENTS    | \$ 53.2       | 53,253.16      | \$ 49,459.58   | 69 | 48,830.08     | 53 560.12  | \$ 49,782.06     | \$ 48,614.67    |      |                    |           |         |          |          | \$ 303,499.67   |
| PENALTY PAYMENTS  | \$ 48         | 4 965.83       | \$ 4,151.56    | 69 | 3,860.21      | 3,783.86   | \$ 3,452.04      | \$ 3,394.58     |      |                    |           |         |          |          | \$ 23,608.08    |
| CHCRWA            | \$ 84.8       | 84,820.00      | \$ 72,967.73   | 69 | 62,372,38 \$  | 73 219.27  | \$ 72,332,48     | \$ 77,252.00    |      |                    |           |         |          |          | \$ 442,963.86   |
| RECONNECT FEES    | 69            | ě              | 69             | ь  | 69            |            | 69               | €9              |      |                    |           |         |          |          | **              |
| MISCELLANEOUS     | 8 6           | 6,525.69       | \$ 5,383.45    | 69 | 7,905.23 \$   | 7 686.78   | \$ 6.972.97      | \$ 5,703.61     |      |                    |           |         |          |          | \$ 40,177.73    |
| DEPOSIT           | 8             | 4,100.00       | \$ 4,675.00    | 89 | 9 150.00 \$   | 6,325.00   | \$ 6,350.00      | \$ 5,800.00     |      |                    |           |         |          |          | \$ 36,400.00    |
| NSF FEES          | 69            | 161.76         | \$ 201.00      | 49 | 44.00 \$      | 140.00     | \$ 140.00        | \$ 72.00        |      |                    |           |         |          |          | \$ 758.76       |
| INSPECTION FEES   | 69            | 937.32         | \$ 705.68      | 49 | 841.00 \$     | 801.00     | \$ 799.07        | \$ 641.00       |      |                    |           |         |          |          | \$ 4,725.07     |
| TOTAL DEPOSIT     | \$ 214,149.21 | 49.21          | \$ 183,103.71  | 69 | 181,115.55 \$ | 198 190.38 | \$ 190,923.36 \$ | \$ 189,707.97   | 49   | ,<br><del>69</del> | 69        | ·<br>&> | ,<br>&   | 49       | \$ 1,157,190.18 |
| ARREARS BREAKDOWN |               |                |                |    |               |            |                  |                 |      |                    |           |         |          |          |                 |
| 30 DAYS           | \$ 43.8       | 43 864.87      | \$ 48,034.91   | 69 | 41,727.21     | 37,814,33  | \$ 39 096.38     | \$ 47,038.86    |      |                    |           |         |          |          | \$ 257,576.56   |
| 60 DAYS           | \$ 14.8       | 14,845.00      | \$ 14,300.87   | u) | 15,487.51     | 12,228.73  | \$ 11,198.43     | \$ 11,396.37    |      |                    |           |         |          |          | \$ 79,456.91    |
| 90 DAYS           | 69            | 1,988.10       | \$ 2214.94 \$  | 69 | 3,019.85 \$   | 2,273.05   | \$ 1461.49       | \$ 1,687.07     |      |                    |           |         |          |          | \$ 12,644.50    |
| 120 DAYS          | \$ 12.6       | 12,604.81      | \$ 11,278.37   | υs | 13,752.48 \$  | 15,028.39  | \$ 15.646.09     | \$ 15,544.16    |      |                    |           |         |          |          | \$ 83,854.30    |
| OVER PAYMENTS     | \$ (10,9      | (10,941.88) \$ | \$ (10,770.53) | 69 | (9,617.98) \$ | (8,732.95) | \$ (8,741.41) \$ | \$ (10,739.88)  |      |                    |           |         |          |          | \$ (59,544.63)  |
| TOTAL ARREARS     | \$ 62,3       | 62,360.90      | \$ 65,058.56   | 69 | 64,369.07 \$  | 58,611.55  | \$ 58,660.98 \$  | \$ 64 926.58 \$ | 69   | 69                 | 69        | €9      | 69       | e.       | \$ 373 987 64   |