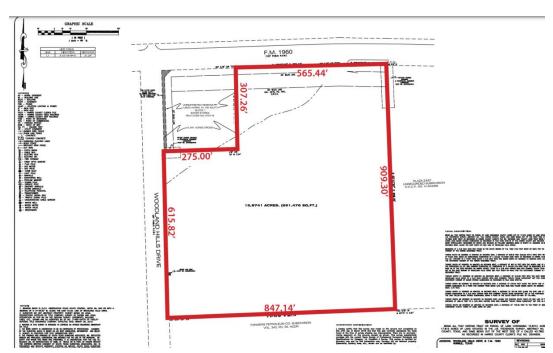

- 8. **Engineer's Report**. President Parker recognized Mr. Kotlan, who presented to and reviewed with the Board the Engineer's Report, a copy of which is attached hereto as *Exhibit G*.
- Mr. Kotlan reported on the utility relocations related to the FM 1960 widening and stated that BGE is waiting on the future phase to complete water system modifications which include the lowering of the water line crossing FM 1960 at Woodland Hills Dr. He noted that the Texas Department of Transportation ("TxDOT") will be constructing a sound wall along Kingwood Glen this week and TxDOT will be crossing a sanitary sewer line in an easement. He stated that BGE has located the line and are monitoring the construction to make sure TxDOT doesn't damage the line.
- Mr. Kotlan reported on the Water Plant No. 2 Expansion, and stated that the warranty period ends December 12, 2023.
- Mr. Kotlan reported on the Barents Drive Lift Station. He stated that the City of Houston added a design change to the lift station and BGE is making revisions to the plans.
- Mr. Kotlan reported on the Wastewater Treatment Plant and stated that the project is in construction. He stated that the gates were delivered last week, and that BGE will be meeting with the contractor this week to coordinate the bypass system.
- Mr. Kotlan reported on the Capital Improvement Plan. He stated that BGE is working on an update to the Capital Improvement Plan.
- Mr. Kotlan reported on the Lead and Copper Rule. He stated that the deadline for Phase 1 is October 16, 2024.
- Mr. Kotlan reported on the Emergency Preparedness Plan. He stated that BGE is working with WWWMS to update the District's Emergency Preparedness Plan to account for the new facilities that have been constructed and new information since it was prepared in 2010.
- Mr. Kotlan reported on the Woodland Hills Tract. He stated that BGE had discussions with Mr. Malmquist and his engineer, Calvin Weiman, about the 16 acre tract at Woodland Hills and Fm 1960, which is under contract for development as apartments. He noted that Mr. Malmquist is requesting a feasibility study. Mr. Malmquist introduced himself to the Board and discussed the development. He stated that the development is under 400 multifmaily units and is income restricted to middle class. Discussion ensued. Mr. Kotlan stated that the deposit for the feasibility study is \$5,000. Upon motion by Director Frank, seconded by Director Moore, after full discussion and the question being put to the Board, the Board voted unanimously to authorize the feasibility study subject to payment and escrow agreement.
- Mr. Kotlan reported on the Harris County Municipal Utility District No. 151 ("MUD No. 151") tract and stated that BGE received inquiries from MUD No. 151 regarding two tracts in the District's service area.
- Mr. Kotlan reported on the Flood Control Study. He stated that BGE was contracted by Ryan Cole for information on the District facilities near the flood control facilities, and that flood control is conducting a study for future expansion of the facilities.
  - Mr. Kotlan reported on the 5733 FM 1960 East. He stated that Prasad Maragani contacted